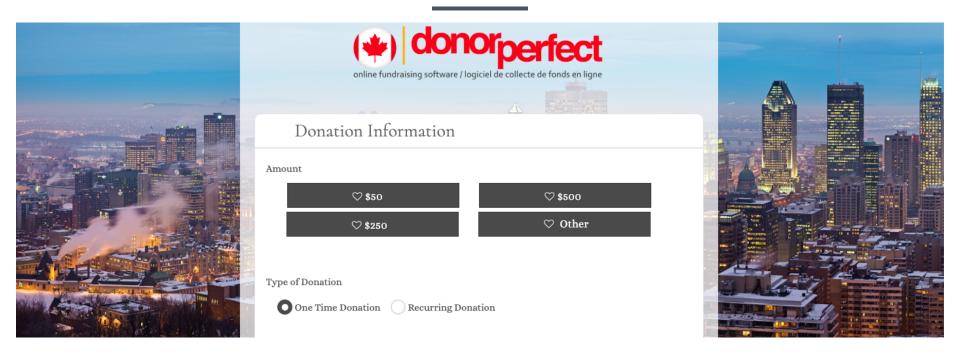

DonorPerfect Online Forms

### http://weblink.donorperfect.com/dpc3\_donateMtl

#### DonorPerfect Online Forms

Create customized online forms to collect donations, registrations, memberships and more with lots of templates ready to use.

Get the Full donation through Donor Cover Costs

Automatically reflected in the donor records. Easily add solicitation, general ledger and other codes to ensure accuracy.

Send receipts automatically to your donors.

Constant Contact