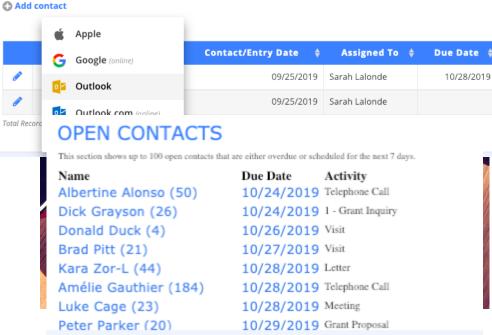

## Contact Manager

- Save to do items in iCalendar, Google, Outlook or Yahoo
- View short-term to-do list on User Dashboard
- Run reports for any future deadlines or completed tasks from Report Center

## **DP** Mobile

- Create and Edit Contacts on the go with the app
- Dictate to your phone!
- Upcoming Contacts Report

DonorPerfect Payment Platform