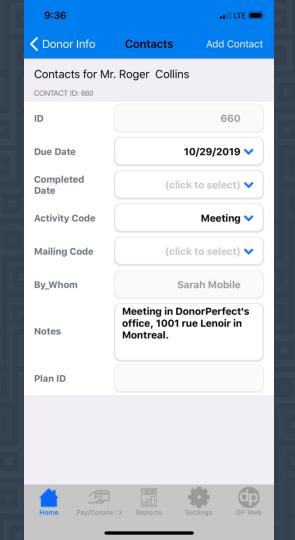

## **DP** Mobile

- Create and Edit Contacts on the go with the app
- Dictate to your phone!
- Upcoming Contacts Report

DonorPerfect Payment Platform