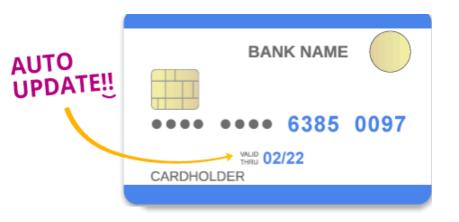

## Account Updater

Nonprofits who use DonorPerfect's Account Updater have seen as much as a 31% increase in successful monthly giving collection.