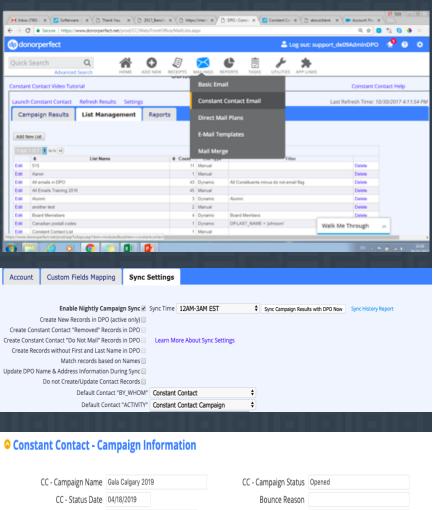

# Create and Send Emails in Constant Contact

- Use available templates or create your own
  - Send immediately or schedule for later
    - Email engagement tracking tools

CC - Campaign Email Status Active

CC - Campaign Email slalonde@donorperfect.ca

#### **Constant Contact Integration**

- Create lists directly in DonorPerfect
- Synch every night to update dynamic lists
- Contact records created automatically
- Opt out updated in DonorPerfect
- SmartGive links