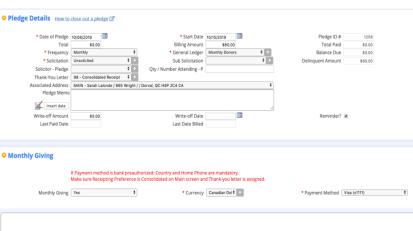

# Monthly Giving

## Monthly Giving

- Create the Pledges
- Manual or Automatic
- Enter Email Address (es)
- Automatic Process runs every day at 5AM
   EST
- Receive email when transactions are processed
- Must handle failed transactions