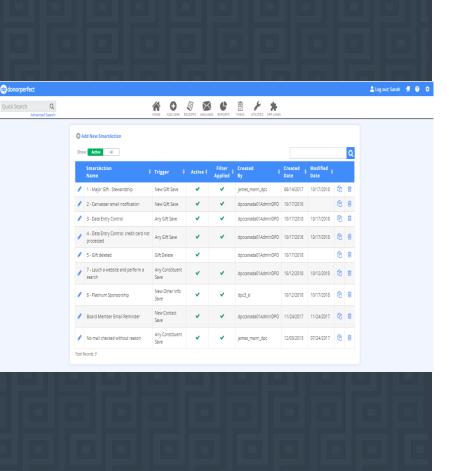

## Definition

A result that happens in the database when a specific situation occurs

- ☐ You need a Trigger
- ☐ You need a Filter
- You need to Create the Action

# **Triggers**

Load a page
Save a new or existing record

Delete a record

## Actions

Send an email
Display popup
Create transaction
Update field
Launch Website

## **SmartActions**

- •Immediate email sent to a director when a major gift is saved
- •Display pop-up to remind the user to fill in a field
- •Send an email to Finance when a gift is deleted