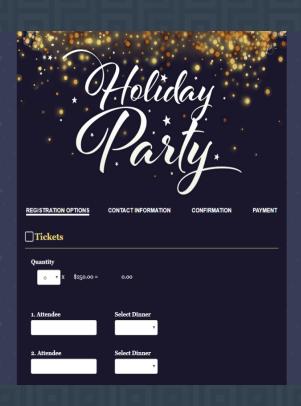

#### Banquet or Luncheon

This form allows attendees to book tables, purchase tickets, and send you important information about their seating and dietary preferences for your banquet or luncheon.

Use this template

## Attendee Information

| Foursome Name |                    |
|---------------|--------------------|
|               |                    |
|               | 1. <u>Attendee</u> |

| Name              | Ben Wilken |   |
|-------------------|------------|---|
| Email             |            |   |
| Shirt             | •          | + |
| Select Dinner     | Beef ▼     | + |
| C & W Selection A | •          | + |
| C & W Selection B | ¥          | + |

## 3. Attendee

| Name              | Sarah Wilken |   |   |
|-------------------|--------------|---|---|
| Email             |              |   |   |
| Shirt             |              | ▼ | + |
| Select Dinner     | Chicken      | • | + |
| C & W Selection A |              | • | + |
| & W Selection B   |              | • | + |

### 2. Attendee

| Name            | Everly Wilken  |   |
|-----------------|----------------|---|
| Email           |                |   |
| Shirt           | ▼ +            | l |
| Select Dinner   | Vegetarian ▼ + | l |
| & W Selection A | ▼ +            | ı |
| & W Selection B | ▼ +            | ì |

## 4. Attendee

|               | T. Meteriace   |   |   |
|---------------|----------------|---|---|
| Name          | Matthew Wilken |   |   |
| Email         |                |   |   |
| Shirt         |                | • | + |
| Select Dinner | Beef           | • | + |
| V Selection A |                | • | + |
| V Salaction R |                |   | 4 |