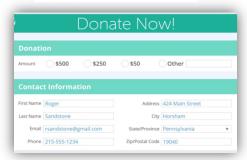

# SmartGive Links

| * Last Name       | Sandstone            | Home Phone     | (215) 555-1234       |
|-------------------|----------------------|----------------|----------------------|
| First Name        | Roger                | Business Phone |                      |
| Middle Name       |                      | Cell Phone     |                      |
| Suffix            |                      | EMail          | rsandstone@gmail.com |
| Salutation        | Roger                |                |                      |
| rofessional Title |                      |                |                      |
| Optional Line     |                      |                |                      |
| Address           | 424 Main Street      |                |                      |
| Address 2         |                      |                |                      |
| City              | Horsham              |                |                      |
| State             | PA •                 |                |                      |
| Zip/Postal        | 19040 Verify Address |                |                      |