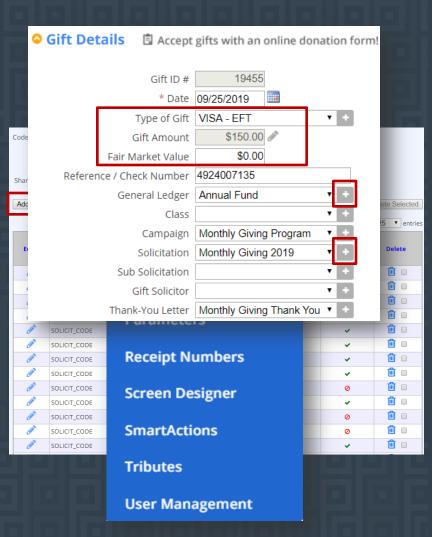

### Add New Codes

### Add code on screen Next to field OR

 Settings > Code Maintenance