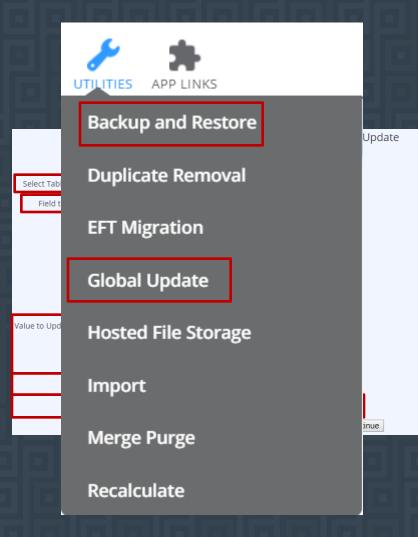

## Global Update

### Utilities>Backup and Restore! Utilities>Global Update Update fields on any screen Update with value from another field Must use a filter