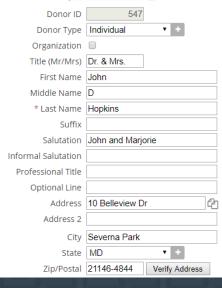

## Individual vs. Organization

#### Individual

| Donor ID           | 70                   |
|--------------------|----------------------|
| Donor Type         | Individual • +       |
| Organization?      |                      |
| Title (Mr/Ms)      | Mr.                  |
| * Last Name        | Smith                |
| First Name         | Martin               |
| Salutation         | Mr. Smith            |
| Professional Title |                      |
| Optional Line      |                      |
| Address            | 50 Alpine Road       |
| Address 2          |                      |
| City               | Paoli                |
| State              | PA •                 |
| Zip                | 19301 Verify Address |

#### Organization

| Donor ID           | 80021                |
|--------------------|----------------------|
| Donor Type         | Company 🔻 🔸          |
| Organization?      |                      |
|                    |                      |
| * Org. Name        | Ice Cream Palace     |
| Org. Prefix        | The                  |
|                    |                      |
|                    |                      |
| Salutation         | Ms. Bush             |
| Professional Title | Owner                |
| Contact            | Holly Bush           |
| Address            | 29 Main Street       |
| Address 2          | Suite 190            |
| City               | Philadelphia         |
| State              | PA • +               |
| Zip                | 19044 Verify Address |

#### Same Data – Two Views