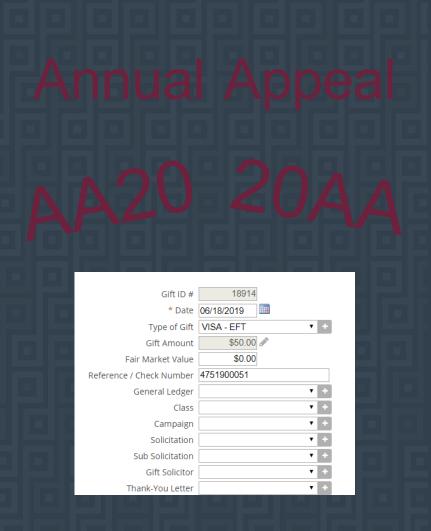

## Data Entry Best Practice

Constituent Contact Information Keep data clean with our printable checklist C

and vs.

### Data Entry Protocol

DP Style Guide Inform Users Consistency Crucial for accurate reporting Mail Merge Limit User Privileges