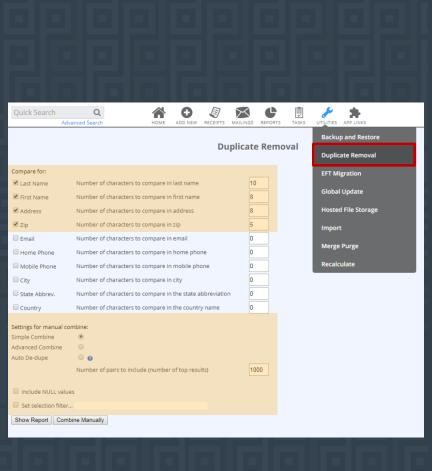

### Duplicate Maintenance

**Utilities>Backup and Restore!** Utilities>Duplicate Removal **Combine/Merge Duplicates** Combines Transactional Data, i.e. Gifts, Pledges, Contacts, Notes, etc. "Not Duplicates"

### Duplicate Removal

### Matching Criteria Simple or Advanced Combine Manual Combine Include NULL values Filter can be used