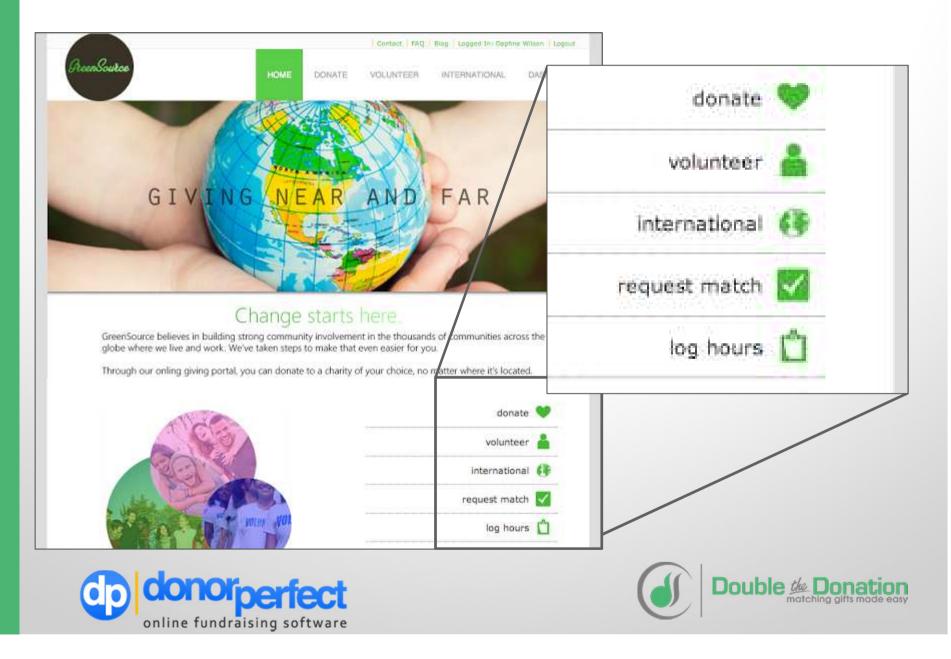

# Step #1 – Employee navigates to the company's corporate giving portal and selects "Request Match"