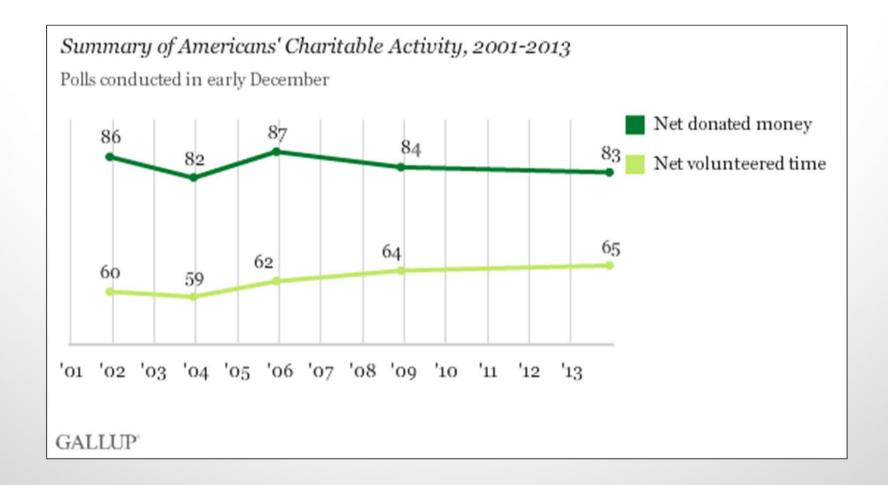

<u>65%</u> of Fortune 500 companies and many other smaller companies match employee donations to a wide range of nonprofits.