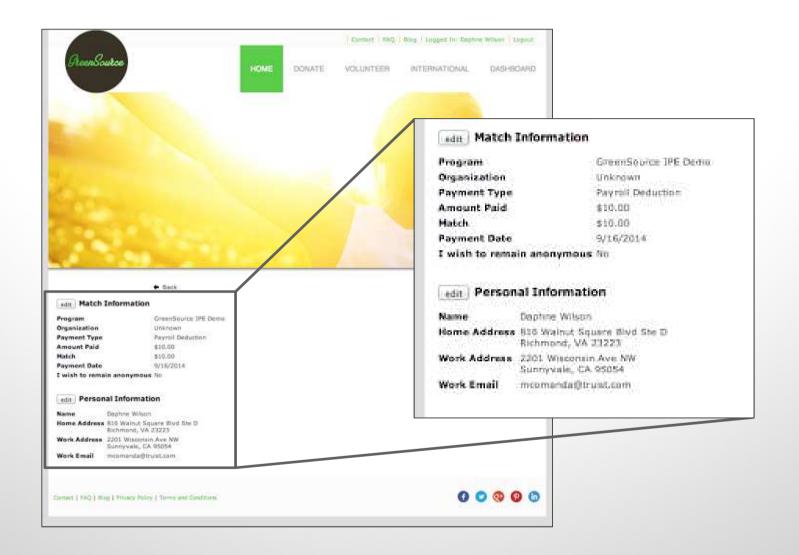

### **Step #5 – Donor enters his or her personal information**

|                      |                            |       | Personal Informati | Dephne              |
|----------------------|----------------------------|-------|--------------------|---------------------|
|                      |                            |       | Last Name          | Wilson              |
|                      |                            |       | Work Contact Infor | rmation             |
|                      |                            |       | E-mail Address     | mcomanda@truist.com |
|                      |                            |       | Phone Number 1     |                     |
| sonal Information    | + Back                     | ,<br> | Phone Number 2     | (optional)          |
|                      | Japhne Vilaen              |       | Fax Number         | (optional)          |
| rk Contact Informati | on                         |       |                    |                     |
| or<br>Number 1       | ncomanda@trust.com         |       |                    |                     |
| ne Number 2          | (sptimal)                  |       |                    |                     |
|                      | icy   Tomis and Conditions |       | 6000               |                     |