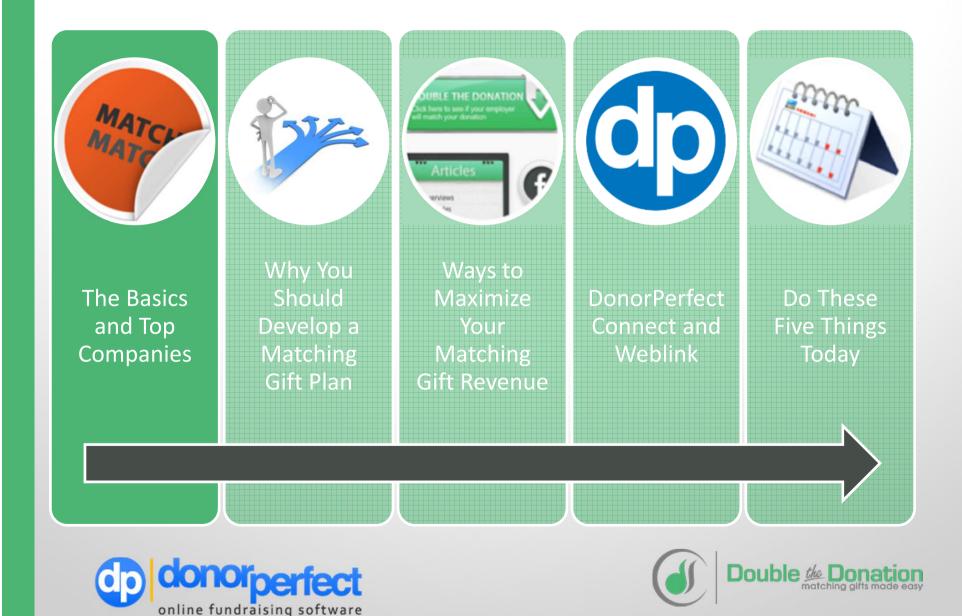

## DonorPerfect Presents Hot Topics: Don't Leave Money on the Table. Maximize Donations with Employee Matching Gifts

This webcast is being recorded and will be available in our Nonprofit Newsroom.

### **Meet Your Speakers**



Arlene Berkowitz DonorPerfect Training Specialist aberkowitz@donorperfect.com http://www.donorperfect.com/



Adam Weinger Double the Donation President Adam@doublethedonation.com https://doublethedonation.com









<u>65%</u> of Fortune 500 companies and many other smaller companies match employee donations to a wide range of nonprofits.





### During today's webinar we'll dive into five topics:











## Which Company Created <u>The World's First</u> Matching Gift Program?







## **General Electric**





### **General Guidelines**

| Guidelines            | General Corporate Standard                                                                                                                                                                                                                                      |
|-----------------------|-----------------------------------------------------------------------------------------------------------------------------------------------------------------------------------------------------------------------------------------------------------------|
| Employee Eligibility  | <ul> <li>Full-time – Almost always eligible</li> <li>Part-t