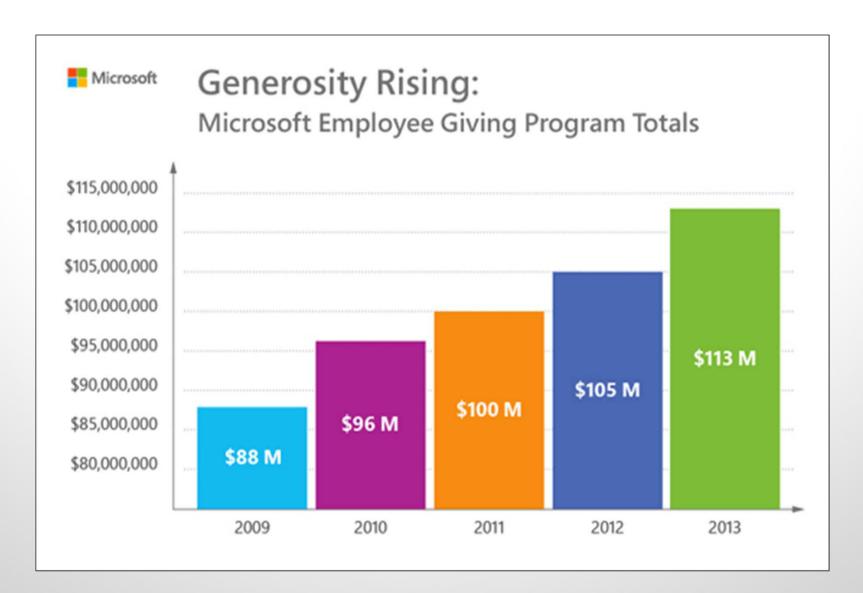

### We believe nonprofits can change the world.

That's why we're proud to support thousands of organizations globally. And, why our employees give generously to the causes they care about – more than \$1 billion since the employee Giving Campaign began! Last year alone, our employees gave \$113 million (including company match) to 19,000 nonprofits.