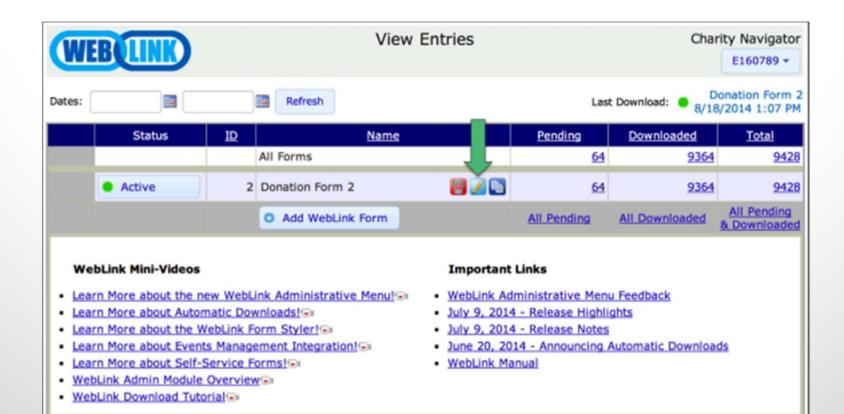

## Sample Electronic Matching Submission Process

# Step #1 – Employee navigates to the company's corporate giving portal and selects "Request Match"