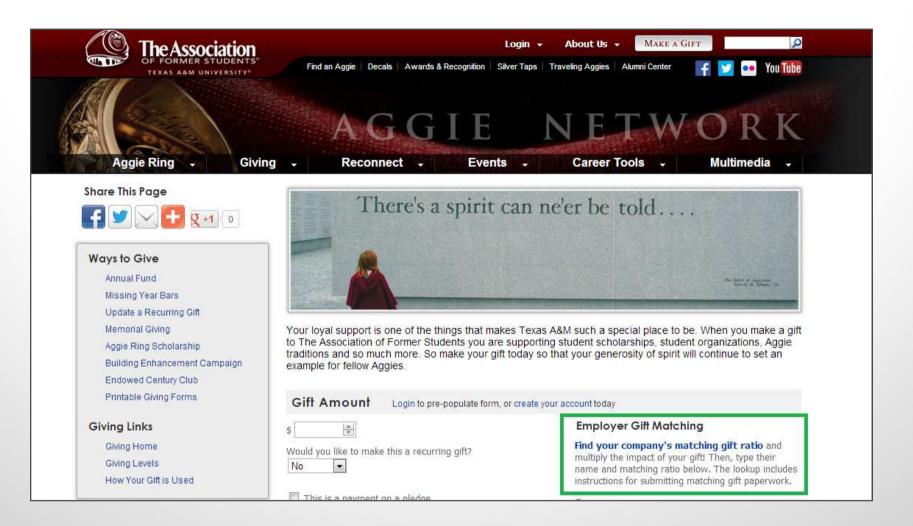

## It's important to raise awareness and make it easy for your donors to submit matching gifts

| Method          | Suggested Location      |
|-----------------|-------------------------|
|                 | Website navigation      |
|                 | Ways to give page       |
|                 | Dedicated match page    |
| Online Methods  | Donation screen         |
| Online Methods  | Confirmation screen     |
|                 | Acknowledgements        |
|                 | Social Media            |
|                 | Emails                  |
|                 | Newsletters             |
| Offline Methods | Acknowledgement letters |
|                 | Donation forms          |

# #4 – Review and modify your matching gift communications

| Method  | Suggested Location      | Currently  | Target |
|---------|-------------------------|------------|--------|
| Online  | Website navigation      | (Yes / No) | Yes    |
| Methods | Ways to give page       | (Yes / No) | Yes    |
|         | Dedicated match page    | (Yes / No) | Yes    |
|         | Donation screen         | (Yes / No) | Yes    |
|         | Confirmation screen     | (Yes / No) | Yes    |
|         | Acknowledgements        | (Yes / No) | Yes    |
|         | Social Media            | (Yes / No) | Yes    |
|         | Emails                  | (Yes / No) | Yes    |
| Offline | Newsletters             | (Yes / No) | Yes    |
| Methods | Acknowledgement letters | (Yes / No) | Yes    |
|         | Donation forms          | (Yes / No) | Yes    |