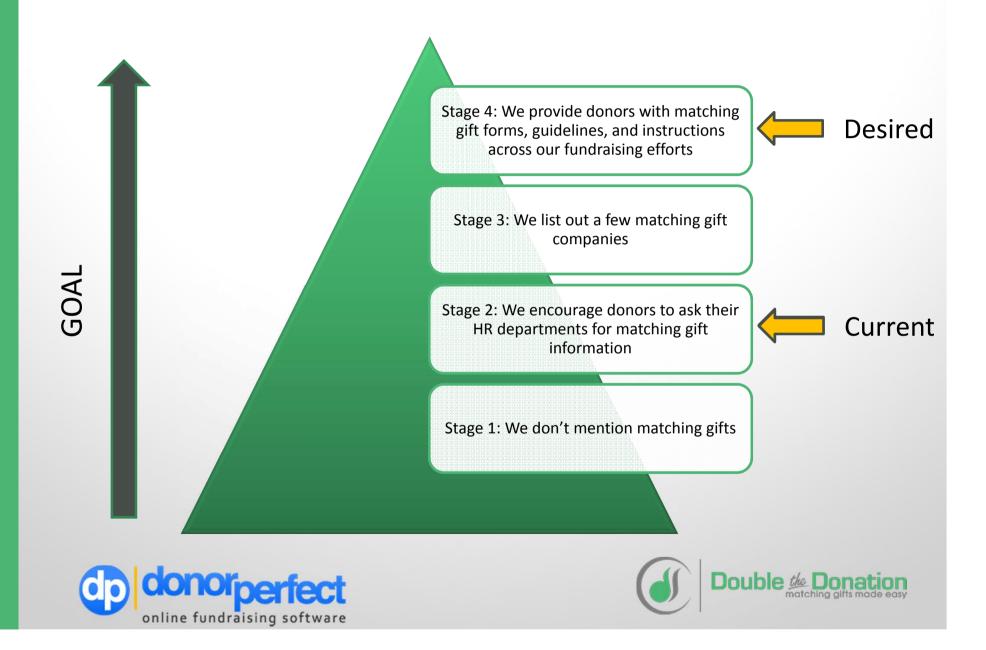

13                     | 201      |
| Matching Gift Rate                                           |       | 2010          |      | 2011          |     | 2012      |     | 2015                     | 201      |
| (# of matching gifts received / # of total donations)        |       | 5.3%          |      | 6.1%          |     | 4.4%      |     | 5.6%                     |          |
| Additional Individual Fundraising from Matching Gifts        |       | 5.576         |      | 0.170         |     | -1-1/0    |     | 51070                    |          |
| (Value of matching gifts / value of individual donations)    |       | 1.8%          |      | 3.1%          |     | 2.2%      |     | 3.1%                     |          |





### #3 – Determine your organization's matching gift maturity



# #4 – Review and modify your matching gift communications

| Method  | Suggested Location      | Currently  | Target |
|---------|-------------------------|------------|--------|
| Online  | Website navigation      | (Yes / No) | Yes    |
| Methods | Ways to give page       | (Yes / No) | Yes    |
|         | Dedicated match page    | (Yes / No) | Yes    |
|         | Donation screen         | (Yes / No) | Yes    |
|         | Confirmation screen     | (Yes / No) | Yes    |
|         | Acknowledgements        | (Yes / No) | Yes    |
|         | Social Media            | (Yes / No) | Yes    |
|         | Emails                  | (Yes / No) | Yes    |
| Offline | Newsletters             | (Yes / No) | Yes    |
| Methods | Acknowledgement letters | (Yes / No) | Yes    |
|         | Donati