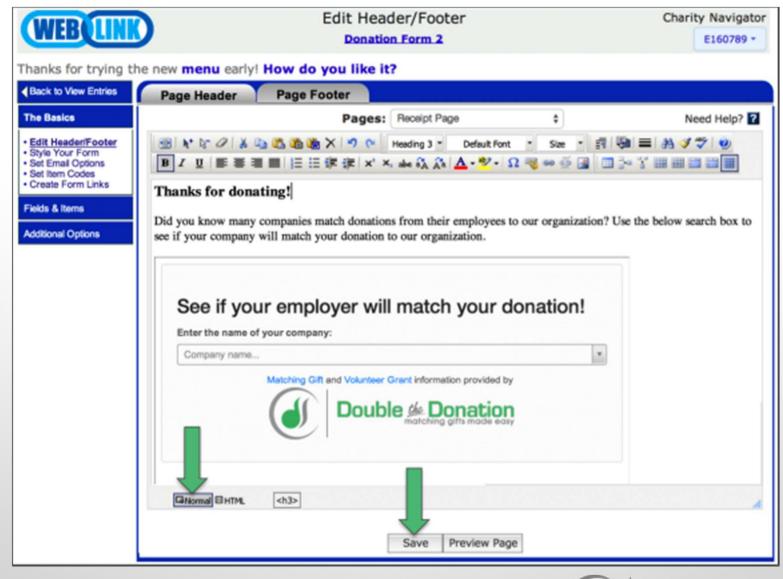

### http://connect.donorperfect.com/

|        | Thanks                                                                                                                                                                 | for donating!                                                                                                                                                                |      |
|--------|------------------------------------------------------------------------------------------------------------------------------------------------------------------------|------------------------------------------------------------------------------------------------------------------------------------------------------------------------------|------|
| ou kno |                                                                                                                                                                        | from their employees to our organization? Use the b<br>will match your donation to our organization.                                                                         | belo |
|        | See if your company we set the name of your company:                                                                                                                   | vill match your donation!                                                                                                                                                    |      |
|        | Company name                                                                                                                                                           | ¥.                                                                                                                                                                           |      |
|        |                                                                                                                                                                        | eer Grant information provided by                                                                                                                                            |      |
|        |                                                                                                                                                                        | uble the Donation                                                                                                                                                            |      |
|        |                                                                                                                                                                        | matching gifts made easy                                                                                                                                                     |      |
|        |                                                                                                                                                                        |                                                                                                                                                                              |      |
|        |                                                                                                                                                                        |                                                                                                                                                                              |      |
|        | -                                                                                                                                                                      | nent was approved.<br>his page for your records.                                                                                                                             |      |
|        | -                                                                                                                                                                      |                                                                                                                                                                              |      |
|        | Please print the                                                                                                                                                       | nis page for your records.                                                                                                                                                   |      |
|        | TransactionDate                                                                                                                                                        | his page for your records.                                                                                                                                                   |      |
|        | Please print to     TransactionDate     Transaction Amount                                                                                                             | 1/23/2015<br>\$5.00                                                                                                                                                          |      |
|        | Please print to     TransactionDate     Transaction Amount     Cardtype                                                                                                | 1/23/2015<br>\$5.00<br>Visa                                                                                                                                                  |      |
|        | Cardtype Card Account Number                                                                                                                                           | 1/23/2015<br>\$5.00<br>Visa<br>3xxxx1000                                                                                                                                     |      |
|        | Cardtype Card Account Number ExpirationDate                                                                                                                            | 1/23/2015           \$5.00           Visa           3xxxx1000           0819                                                                                                 |      |
|        | Please print to     TransactionDate     Transaction Amount     Cardtype     Card Account Number     ExpirationDate     Zip                                             | 1/23/2015           \$5.00           Visa           3xxxx1000           0819           30306           158982                                                                |      |
|        | Please print to     TransactionDate     Transaction Amount     Cardtype     Card Account Number     ExpirationDate     Zip     Authorization Code                      | 1/23/2015           \$5.00           Visa           3xxxx1000           0819           30306                                                                                 |      |
|        | Please print to     TransactionDate     Transaction Amount     Cardtype     Card Account Number     ExpirationDate     Zip     Authorization Code     Address          | 1/23/2015           \$5.00           Visa           3xxxx1000           0819           30306           158982           1489 N. Highland Ave.                                |      |
|        | Please print to     TransactionDate     Transaction Amount     Cardtype     Card Account Number     ExpirationDate     Zip     Authorization Code     Address     City | 1/23/2015           \$5.00           Visa           3xxxx1000           0819           30306           158982           1489 N. Highland Ave.           Atlanta              |      |
|        | Please print to<br>TransactionDate<br>Transaction Amount<br>Cardtype<br>Card Account Number<br>ExpirationDate<br>Zip<br>Authorization Code<br>Address<br>City<br>State | 1/23/2015           \$5.00           Visa           3xxxx1000           0819           30306           158982           1489 N. Highland Ave.           Atlanta           GA |      |