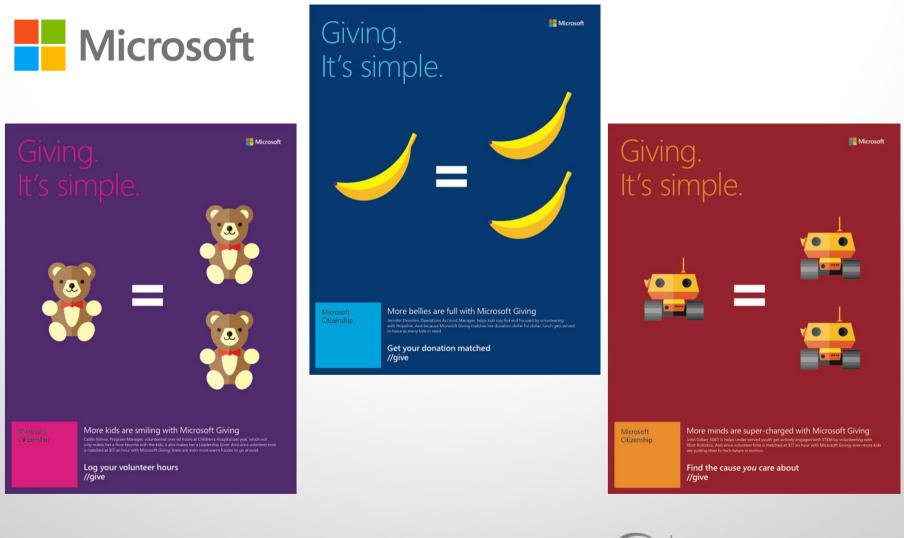

# Microsoft hangs simple and intriguing posters throughout the office

## Microsoft shares matching gift information with local nonprofits and employees (One-pager example)